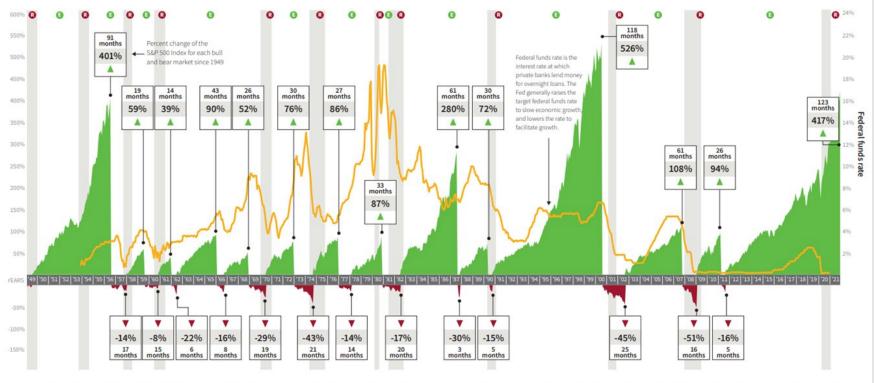

#### Which is Stronger Over Time?

#### Bear vs Bull Markets

Sources: S&P 500, Putnam Investments. Data is as of 12/31/21, is historical, and reflects reinvested dividends. Past performance and market conditions do not guarantee future results and may not be duplicated. The S&P 500® Index is an unmanaged index of common stock performance. It is not possible to invest directly in an index. Federal funds rate data was not available before July 1954. A bull market is here defined as a period when the stock market rises for at least four straight months. A bear market is defined as a market decline of at least four months.